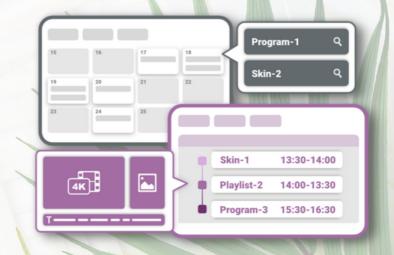

### Easy-to-Use Template Creation in Two Ways

Offers web-based Skin Editor for a drag-and-drop operation to define the size and the location of each zone directly on SMP players.

### 3 Playback Modes for All Occasions and Applications

Divide the screen into several zones, each media assigned with independent schedules and settings.

# 2 Viewing Modes for Playback Scheduling: Calendar and Timetable

Flexible scheduling via built-in calendar.