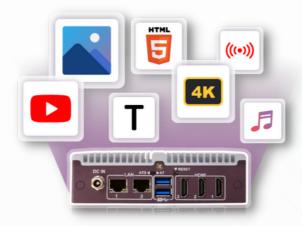

### Convey Instant and Media-rich Messages

Supports a variety of multimedia formats including 4K HDMI video, YouTube Video, Flash® animation, HTML5 web page, image, music, and text ticker.

#### DIGITAL SIGNAGE PLAYER (CAYIN-C

- Equipped with 2 HDMI & 1 VGA outputs for 2 displays
- 3 playback modes: zone-type, individual programs, or playlists
- Support 4K UHD video, Flash®, HTML5, CSS3, weather, social media, etc.
- Unlimited Video zones, Image zones, and Ticker zones\*
- 4 signal output modes: single, clone, extended, and distinct
- Offer flexible task scheduling based on once, daily, weekly, monthly, or yearly timescales
- Allow self-designed template creation either directly on SMP player or on PC
- Rich Library and cloud resources
- Support 2 LAN ports for Advanced Management & Network Security

#### DIGITAL SIGNAGE PLAYER (CAYIN-04)

- Equipped with HDMI outputs for 2 displays
- 3 playback modes: zone-type, individual programs, or playlists
- Support 4K HDMI video, YouTube Video, Flash®, HTML5, CSS3, weather, social media, etc.
- Unlimited Video zones, Image zones, and Ticker zones\*
- 4 signal output modes: single, clone, extended, and distinct
- Offer flexible task scheduling based on once, daily, weekly, monthly, or yearly timescales
- Allow self-designed template creation either directly on SMP player or on PC
- Rich Library and cloud resources
- Support 2 LAN ports for advanced management & network security

#### **DIGITAL SIGNAGE PLAYER**

- Equipped with HDMI outputs for 3 displays
- 3 playback modes: zone-type, individual programs, or playlists
- Support 4K HDMI video, YouTube Video, Flash®, HTML5, CSS3, weather, social media, etc.
- Unlimited Video zones, Image zones, and Ticker zones\*
- Support 4 signal output modes: Single, Clone, Extended, Distinct Modes
- Offer flexible task scheduling based on once, daily, weekly, monthly, or yearly timescales
- Allow self-designed template creation either directly on SMP player or on PC
- Integrate facial recognition technology to deliver personalized content (requiring QNAP QVR Face Tiger)
- Support 2 LAN ports for advanced management & network security