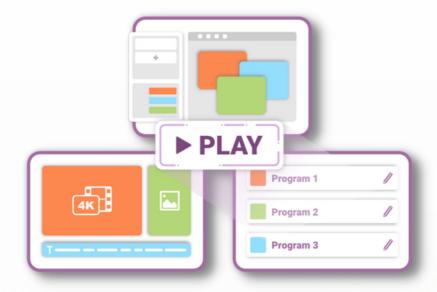

### 3 Playback Modes for All Occasions and Applications

Divide the screen into several zones, each media assigned with independent schedules and settings.

#### DIGITAL SIGNAGE PLAYER (CAYIN-C

- Equipped with 2 HDMI & 1 VGA outputs for 2 displays
- 3 playback modes: zone-type, individual programs, or playlists
- Support 4K UHD video, Flash®, HTML5, CSS3, weather, social media, etc.
- Unlimited Video zones, Image zones, and Ticker zones\*
- 4 signal output modes: single, clone, extended, and distinct
- Offer flexible task scheduling based on once, daily, weekly, monthly, or yearly timescales
- Allow self-designed template creation either directly on SMP player or on PC
- Rich Library and cloud resources
- Support 2 LAN ports for Advanced Management & Network Security

#### DIGITAL SIGNAGE PLAYER (CAYIN-04)

- Equipped with HDMI outputs for 2 displays
- 3 playback modes: zone-type, individual programs, or playlists
- Support 4K HDMI video, YouTube Video, Flash®, HTML5, CSS3, weather, social media, etc.
- Unlimited Video zones, Image zones, and Ticker zones\*
- 4 signal output modes: single, clone, extended, and distinct
- Offer flexible task scheduling based on once, daily, weekly, monthly, or yearly timescales
- Allow self-designed template creation either directly on SMP player or on PC
- Rich Library and cloud resources
- Support 2 LAN ports for advanced management & network security

#### **DIGITAL SIGNAGE PLAYER**

- Equipped with HDMI outputs for 3 displays
- 3 playback modes: zone-type, individual programs, or playlists
- Support 4K HDMI video, YouTube Video, Flash®, HTML5, CSS3, weather, social media, etc.
- Unlimited Video zones, Image zones, and Ticker zones\*
- Support 4 signal output modes: Single, Clone, Extended, Distinct Modes
- Offer flexible task scheduling based on once, daily, weekly, monthly, or yearly timescales
- Allow self-designed template creation either directly on SMP player or on PC
- Integrate facial recognition technology to deliver personalized content (requiring QNAP QVR Face Tiger)
- Support 2 LAN ports for advanced management & network security