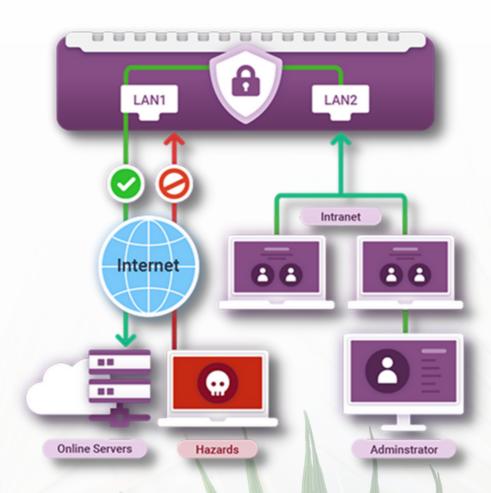

## **Built-in Firewall for Security**

Administrators will not only able to prevent hazards from the internet, but also manage SMP players within a secure LAN.