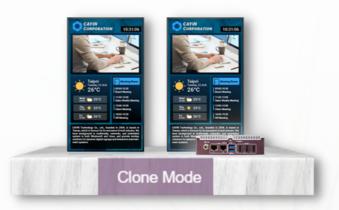

### **HDMI Video Outputs: Widely Broadening Applications**

Control 2 screens in both portrait and landscape orientation for most popular or even user-defined resolutions. 4 Signal Output Modes Widely Broadening Applications:

#### DIGITAL SIGNAGE PLAYER (CAYIN-C

- Equipped with 2 HDMI & 1 VGA outputs for 2 displays
- 3 playback modes: zone-type, individual programs, or playlists
- Support 4K UHD video, Flash®, HTML5, CSS3, weather, social media, etc.
- Unlimited Video zones, Image zones, and Ticker zones\*
- 4 signal output modes: single, clone, extended, and distinct
- Offer flexible task scheduling based on once, daily, weekly, monthly, or yearly timescales
- Allow self-designed template creation either directly on SMP player or on PC
- Rich Library and cloud resources
- Support 2 LAN ports for Advanced Management & Network Security

#### DIGITAL SIGNAGE PLAYER (CAYIN-04)

- Equipped with HDMI outputs for 2 displays
- 3 playback modes: zone-type, individual programs, or playlists
- Support 4K HDMI video, YouTube Video, Flash®, HTML5, CSS3, weather, social media, etc.
- Unlimited Video zones, Image zones, and Ticker zones\*
- 4 signal output modes: single, clone, extended, and distinct
- Offer flexible task scheduling based on once, daily, weekly, monthly, or yearly timescales
- Allow self-designed template creation either directly on SMP player or on PC
- Rich Library and cloud resources
- Support 2 LAN ports for advanced management & network security

#### **DIGITAL SIGNAGE PLAYER**

- Equipped with HDMI outputs for 3 displays
- 3 playback modes: zone-type, individual programs, or playlists
- Support 4K HDMI video, YouTube Video, Flash®, HTML5, CSS3, weather, social media, etc.
- Unlimited Video zones, Image zones, and Ticker zones\*
- Support 4 signal output modes: Single, Clone, Extended, Distinct Modes
- Offer flexible task scheduling based on once, daily, weekly, monthly, or yearly timescales
- Allow self-designed template creation either directly on SMP player or on PC
- Integrate facial recognition technology to deliver personalized content (requiring QNAP QVR Face Tiger)
- Support 2 LAN ports for advanced management & network security