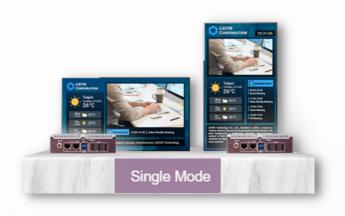

### **HDMI Video Outputs: Widely Broadening Applications**

Control 2 screens in both portrait and landscape orientation for most popular or even user-defined resolutions. 4 Signal Output Modes Widely Broadening Applications:

#### DIGITAL SIGNAGE PLAYER (CAYIN-C

- Equipped with 2 HDMI & 1 VGA outputs for 2 displays
- 3 playback modes: zone-type, individual programs, or playlists
- Support 4K UHD video, Flash®, HTML5, CSS3, weather, social media, etc.
- Unlimited Video zones, Image zones, and Ticker zones\*
- 4 signal output modes: single, clone, extended, and distinct
- Offer flexible task scheduling based on once, daily, weekly, monthly, or yearly timescales
- Allow self-designed template creation either directly on SMP player or on PC
- Rich Library and cloud resources
- Support 2 LAN ports for Advanced Management & Network Security

#### DIGITAL SIGNAGE PLAYER (CAYIN-04)

- Equipped with HDMI outputs for 2 displays
- 3 playback modes: zone-type, individual programs, or playlists
- Support 4K HDMI video, YouTube Video, Flash®, HTML5, CSS3, weather, social media, etc.
- Unlimited Video zones, Image zones, and Ticker zones\*
- 4 signal output modes: single, clone, extended, and distinct
- Offer flexible task scheduling based on once, daily, weekly, monthly, or yearly timescales
- Allow self-designed template creation either directly on SMP player or on PC
- Rich Library and cloud resources
- Support 2 LAN ports for advanced management & network security

#### **DIGITAL SIGNAGE PLAYER**

- Equipped with HDMI outputs for 3 displays
- 3 playback modes: zone-type, individual programs, or playlists
- Support 4K HDMI video, YouTube Video, Flash®, HTML5, CSS3, weather, social media, etc.
- Unlimited Video zones, Image zones, and Ticker zones\*
- Support 4 signal output modes: Single, Clone, Extended, Distinct Modes
- Offer flexible task scheduling based on once, daily, weekly, monthly, or yearly timescales
- Allow self-designed template creation either directly on SMP player or on PC
- Integrate facial recognition technology to deliver personalized content (requiring QNAP QVR Face Tiger)
- Support 2 LAN ports for advanced management & network security