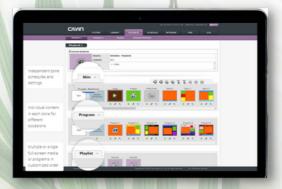

### Easy-to-Use Template Creation in Two Ways

Offers web-based Skin Editor for a drag-and-drop operation to define the size and the location of each zone directly on SMP players.

### 3 Playback Modes for All Occasions and Applications

Divide the screen into several zones, each media assigned with independent schedules and settings.