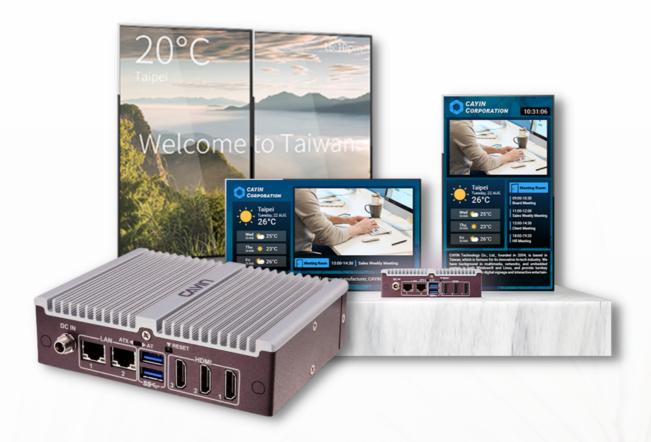

### **HDMI Video Outputs: Widely Broadening Applications**

Control 2 screens in both portrait and landscape orientation for most popular or even user-defined resolutions. 4 Signal Output Modes Widely Broadening Applications:

#### DIGITAL SIGNAGE PLAYER (CAYIN-C

- Equipped with 2 HDMI & 1 VGA outputs for 2 displays
- 3 playback modes: zone-type, individual programs, or playlists
- Support 4K UHD video, Flash®, HTML5, CSS3, weather, social media, etc.
- Unlimited Video zones, Image zones, and Ticker zones\*
- 4 signal output modes: single, clone, extended, and distinct
- Offer flexible task scheduling based on once, daily, weekly, monthly, or yearly timescales
- Allow self-designed template creation either directly on SMP player or on PC
- Rich Library and cloud resources
- Support 2 LAN ports for Advanced Management & Network Security

#### DIGITAL SIGNAGE PLAYER (CAYIN-04)

- Equipped with HDMI outputs for 2 displays
- 3 playback modes: zone-type, individual programs, or playlists
- Support 4K HDMI video, YouTube Video, Flash®, HTML5, CSS3, weather, social media, etc.
- Unlimited Video zones, Image zones, and Ticker zones\*
- 4 signal output modes: single, clone, extended, and distinct
- Offer flexible task scheduling based on once, daily, weekly, monthly, or yearly timescales
- Allow self-designed template creation either directly on SMP player or on PC
- Rich Library and cloud resources
- Support 2 LAN ports for advanced management & network security

#### **DIGITAL SIGNAGE PLAYER**

- Equipped with HDMI outputs for 3 displays
- 3 playback modes: zone-type, individual programs, or playlists
- Support 4K HDMI video, YouTube Video, Flash®, HTML5, CSS3, weather, social media, etc.
- Unlimited Video zones, Image zones, and Ticker zones\*
- Support 4 signal output modes: Single, Clone, Extended, Distinct Modes
- Offer flexible task scheduling based on once, daily, weekly, monthly, or yearly timescales
- Allow self-designed template creation either directly on SMP player or on PC
- Integrate facial recognition technology to deliver personalized content (requiring QNAP QVR Face Tiger)
- Support 2 LAN ports for advanced management & network security