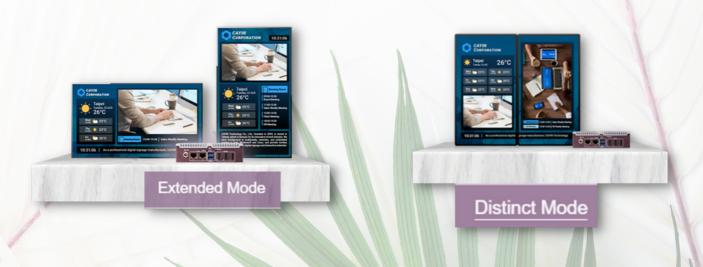

### **HDMI Video Outputs: Widely Broadening Applications**

Control 2 screens in both portrait and landscape orientation for most popular or even user-defined resolutions. 4 Signal Output Modes Widely Broadening Applications:

#### DIGITAL SIGNAGE PLAYER (CAYIN-C

- Equipped with 2 HDMI & 1 VGA outputs for 2 displays
- 3 playback modes: zone-type, individual programs, or playlists
- Support 4K UHD video, Flash®, HTML5, CSS3, weather, social media, etc.
- Unlimited Video zones, Image zones, and Ticker zones\*
- 4 signal output modes: single, clone, extended, and distinct
- Offer flexible task scheduling based on once, daily, weekly, monthly, or yearly timescales
- Allow self-designed template creation either directly on SMP player or on PC
- Rich Library and cloud resources
- Support 2 LAN ports for Advanced Management & Network Security

#### DIGITAL SIGNAGE PLAYER (CAYIN-04)

- Equipped with HDMI outputs for 2 displays
- 3 playback modes: zone-type, individual programs, or playlists
- Support 4K HDMI video, YouTube Video, Flash®, HTML5, CSS3, weather, social media, etc.
- Unlimited Video zones, Image zones, and Ticker zones\*
- 4 signal output modes: single, clone, extended, and distinct
- Offer flexible task scheduling based on once, daily, weekly, monthly, or yearly timescales
- Allow self-designed template creation either directly on SMP player or on PC
- Rich Library and cloud resources
- Support 2 LAN ports for advanced management & network security

#### **DIGITAL SIGNAGE PLAYER**

- Equipped with HDMI outputs for 3 displays
- 3 playback modes: zone-type, individual programs, or playlists
- Support 4K HDMI video, YouTube Video, Flash®, HTML5, CSS3, weather, social media, etc.
- Unlimited Video zones, Image zones, and Ticker zones\*
- Support 4 signal output modes: Single, Clone, Extended, Distinct Modes
- Offer flexible task scheduling based on once, daily, weekly, monthly, or yearly timescales
- Allow self-designed template creation either directly on SMP player or on PC
- Integrate facial recognition technology to deliver personalized content (requiring QNAP QVR Face Tiger)
- Support 2 LAN ports for advanced management & network security